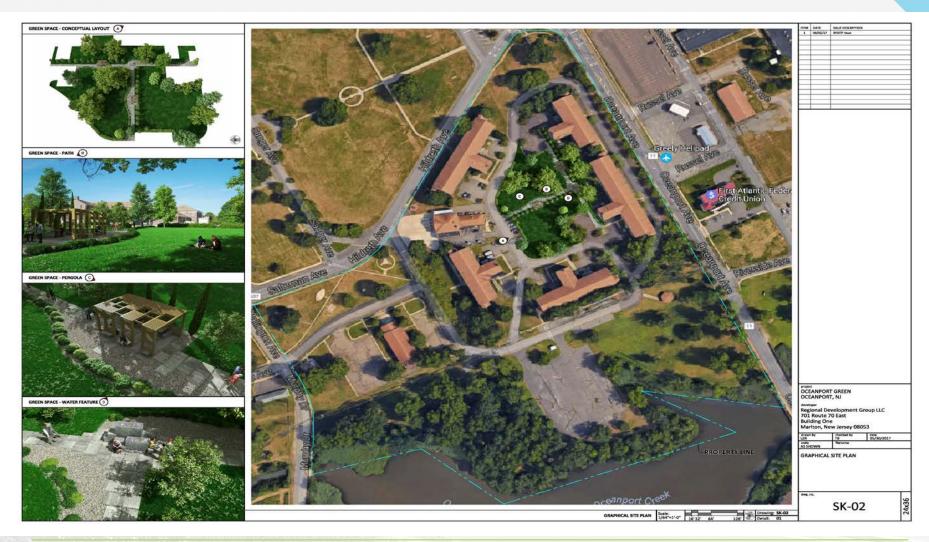

Area
- Post Office Area
- Warehouse District



## **Current Oceanport Status (cont'd)**

## **Upcoming RFOTPs**

- 400 Area
- McAfee Complex
- 12-Acre Commercial Parcel



## **Estimated Oceanport Tax Revenue**

- Estimated Assessed Value
  - \$500,000,000

**Annual Net Tax Revenue** 

**\$7,750,000 Net to Oceanport** 



### **AcuteCare Health System**





## **Russel Hall - TetherView**





## **Oceanport Municipal Complex**





## **Squier Hall**



Squier Hall RFP 28 Acre Office, Research & development or Educational Site Oceanport, New Jersey Fort Monmouth Economic Revitalization Authority



### **Lodging Area – Somerset Development**

Village at Parker's Creek

Ft. Monmouth Redevelopment Area - Lodging Area

D April 2017



Somerset Development, LLC





#### **Barker Circle**





#### **Warehouse Area**



FORT MONMOUTH REVITALIZATION PROJECT





#### **Post Office Area**



FORT MONMOUTH REVITALIZATION PROJECT





## **Commissary & PX Area**





#### **McAfee Center Complex**





## **Future Oceanport Issues to Address**

- Ownership of Streets
- Ownership of Greely Field & Cowan Park
- Establishment of Monthly Ad Hoc Committee
- Boundary with Eatontown
- Liquor Licenses



#### **FMERA Staff**

- Regina McGrade......Administration Manager
- Sarah Giberson.....Senior Marketing & Development Officer
- Upendra Sapkota.....Senior Planning & Development Officer
- Joe Fallon.....Senior Environmental Officer
- Jennifer Lepore......Accounting Manager
- Kristy Dantes.....Director of Facilities & Infrastructure
- Kara Kopach.....Director of Real Estate Development