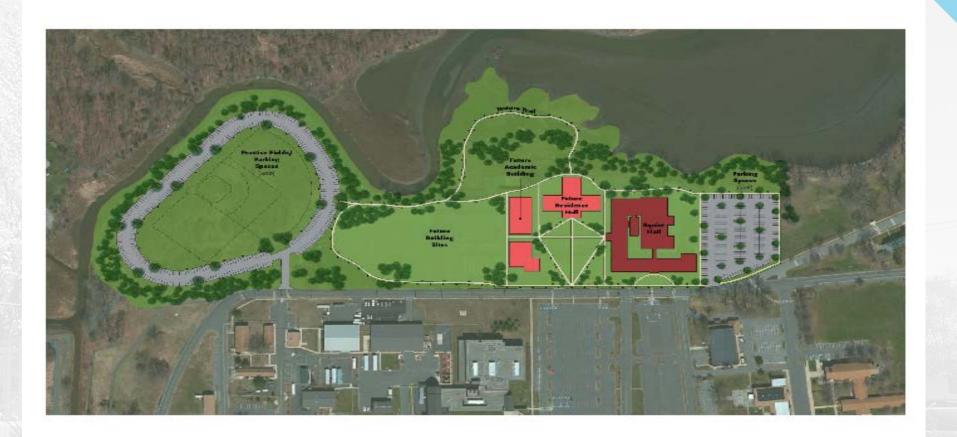

- Dance Hall
- Fitness Center
- Russel Hall
- Chapel
- County Homeless Shelter
- Oceanport Municipal Complex
- Squier Hall
- Telecommunications Tower & Land



## **Current Oceanport Status (cont'd)**

#### Parcels under Contract/Approved for execution

- Lodging Area
- Allison Hall
- Marina
- Barkers Circle
- Nurses Quarters
- Commissary Area
- Post Office Area
- Warehouse District



## **Current Oceanport Status (cont'd)**

## **Upcoming RFOTPs**

- 400 Area
- McAfee Complex
- 12-Acre Commercial Parcel



## **Estimated Oceanport Tax Revenue**

- Estimated Assessed Value
  - \$500,000,000

**Annual Net Tax Revenue** 

**\$7,750,000 Net to Oceanport** 



### **AcuteCare Health System**





## **Russel Hall - TetherView**





## **Oceanport Municipal Complex**





## **Squier Hall**



Squier Hall RFP 28 Acre Office, Research & development or Educational Site Oceanport, New Jersey Fort Monmouth Economic Revitalization Authority



### **Lodging Area – Somerset Development**

Village at Parker's Creek

Ft. Monmouth Redevelopment Area - Lodging Area

D April 2017



Somerset Development, LLC





#### **Barker Circle**





#### **Warehouse Area**



FORT MONMOUTH REVITALIZATION PROJECT





#### **Post Office Area**



FORT MONMOUTH REVITALIZATION PROJECT





## **Commissary & PX Area**





#### **McAfee Center Complex**





## **Future Oceanport Issues to Address**

- Ownership of Streets
- Ownership of Greely Field & Cowan Park
- Establishment of Monthly Ad Hoc Committee
- Boundary with Eatontown
- Liquor Licenses



#### **FMERA Staff**

- Regina McGrade......Admi