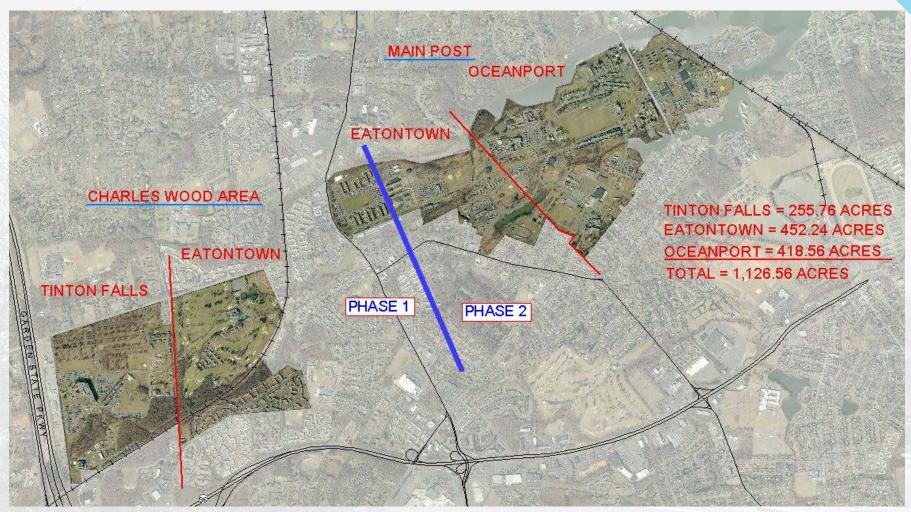

# Update: Redevelopment of Fort Monmouth Oceanport, New Jersey

**January 16, 2020** 

Bruce Steadman
Executive Director
FMERA

Dave Nuse
Executive Vice President
Real Estate
& Community Development
NJEDA



#### **Welcome to Fort Monmouth**





#### Phase 2





## **Current Oceanport Status**

#### **Parcels Sold**

- RPM Development
- AcuteCare
- Dance Hall
- Fitness Center
- Russel Hall
- Chapel
- County Homeless Shelter
- Oceanport Municipal Complex
- Squier Hall
- Telecommunications Tower & Land



## **Current Oceanport Status (cont'd)**

#### Parcels under Contract/Approved for execution

- Lodging Area
- Allison Hall
- Marina
- Barkers Circle
- Nurses Quarters
- Commissary Area
- Post Office Area
- Warehouse District



## **Current Oceanport Status (cont'd)**

## **Upcoming RFOTPs**

- 400 Area
- McAfee Complex
- 12-Acre Commercial Parcel



## **Estimated Oceanport Tax Revenue**

- Estimated Assessed Value
  - \$500,000,000

**Annual Net Tax Revenue** 

**\$7,750,000 Net to Oceanport** 



### **AcuteCare Health Sys