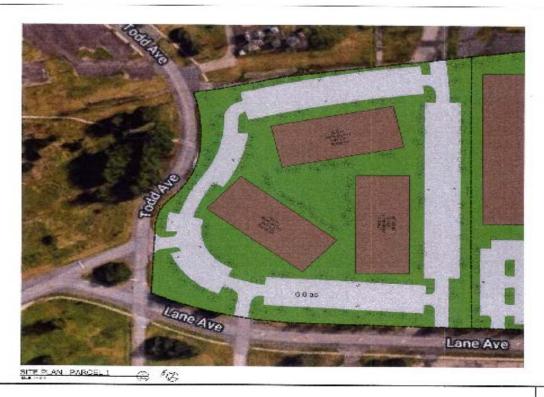

ing RFOTPs**

- 400 Area
- McAfee Complex
- 12-Acre Commercial Parcel



## **Estimated Oceanport Tax Revenue**

- Estimated Assessed Value
  - \$500,000,000

**Annual Net Tax Revenue** 

**\$7,750,000 Net to Oceanport** 



### **AcuteCare Health System**





## **Russel Hall - TetherView**





## **Oceanport Municipal Complex**





## **Squier Hall**



Squier Hall RFP 28 Acre Office, Research & development or Educational Site Oceanport, New Jersey Fort Monmouth Economic Revitalization Authority



### **Lodging Area – Somerset Development**

Village at Parker's Creek

Ft. Monmouth Redevelopment Area - Lodging Area

D April 2017



Somerset Development, LLC





#### **Barker Circle**





#### **Warehouse Area**



FORT MONMOUTH REVITALIZATION PROJECT





#### **Post Office Area**



FORT MONMOUTH REVITALIZATION PROJECT





## **Commissary & PX Area**





#### **McAfee Center Complex**





## **Future Oceanport Issues to Address**

- Ownership of Streets
- Ownership of Greely Field & Cowan Park
- Establishment of Monthly Ad Hoc Committee
- Boundary with Eatontown
- Liquor Licenses



#### **FMERA Staff**

- Regina McGrade......Administration Manager
- Sarah Giberson.....Senior Marketing & Development Officer
- Upendra Sapkota.....Senior Planning & Development Officer
- Joe Fallon.....Senior Environmental Officer
- Jennifer Lepore......Accounting Manager
- Kristy Dantes.....Director of Facilities & Infrastructure
- Kara Kopach.....Director of Real Estate Development
- Bruce Steadman.....Executive Director



## For more information, visit us online at www.fortmonmo