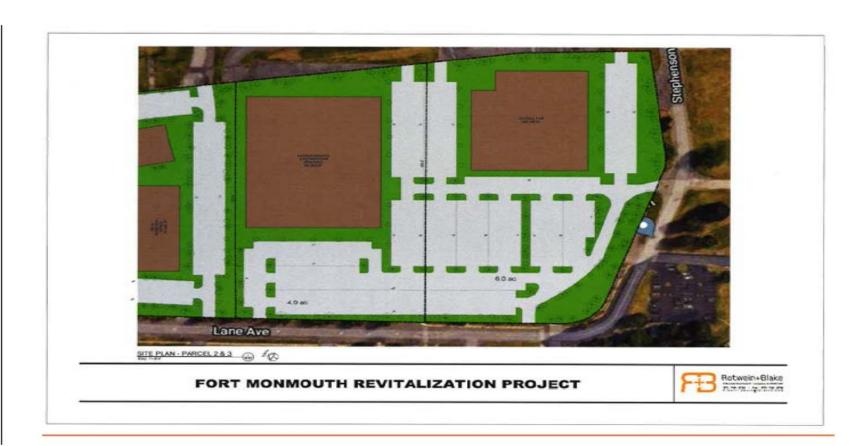

## **Estimated Oceanport Tax Revenue**

- Estimated Assessed Value
  - \$500,000,000

**Annual Net Tax Revenue** 

**\$7,750,000 Net to Oceanport** 



### **AcuteCare Health System**





## **Russel Hall - TetherView**





## **Oceanport Municipal Complex**





## **Squier Hall**



Squier Hall RFP 28 Acre Office, Research & development or Educational Site Oceanport, New Jersey Fort Monmouth Economic Revitalization Authority



### **Lodging Area – Somerset Development**

Village at Parker's Creek

Ft. Monmouth Redevelopment Area - Lodging Area

D April 2017



Somerset Development, LLC





#### **Barker Circle**





#### **Warehouse Area**



FORT MONMOUTH REVITALIZATION PROJECT





#### **Post Office Area**



FORT MONMOUTH REVITALIZATION PROJECT





## **Commissary & PX Area**





#### **McAfee Center Complex**





## **Future Oceanport Issues to Address**

- Ownership of Streets
- Ownership of Greely Field & Cowan Park
- Establishment of Monthly Ad Hoc Committee
- Boundary with Eatontown
- Liquor Licenses



#### **FMERA Staff**

- Regina McGrade......Administration Manager
- Sarah Giberson.....Senior Marketing & Development Officer
- Upendra Sapkota.....Senior Planning & Development Officer
- Joe Fallon.....Senior Environmental Officer
- Jennifer Lepore......Accounting Manager
- Kristy Dantes.....Director of Facilities & Infrastructure
- Kara Kopach.....Director of Real Estate Development
- Bruce Steadman.....Executive Director



## For more information, visit us online at www.fortmonmouthnj.com