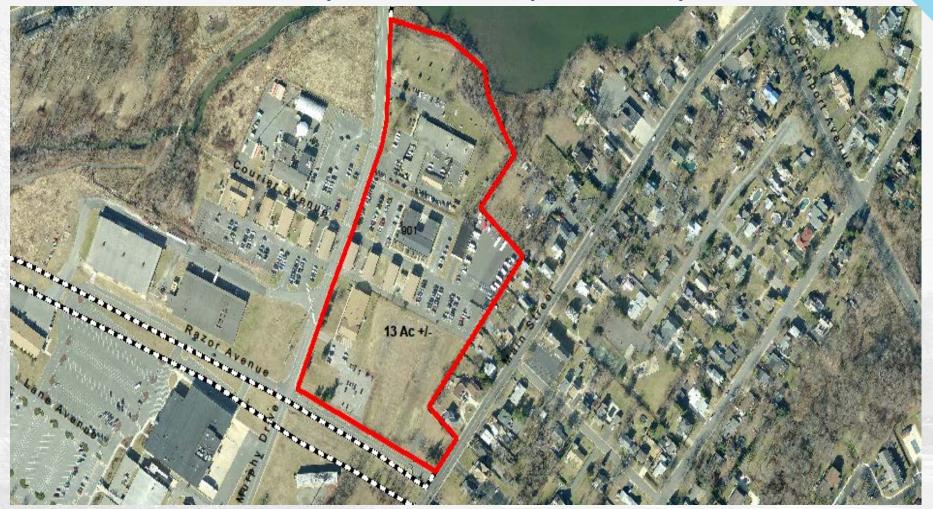

## **Squier Hall**

Squier Hall RFP 28 Acre Office, Research & development or Educational Site Oceanport, New Jersey Fort Monmouth Economic Revitalization Authority