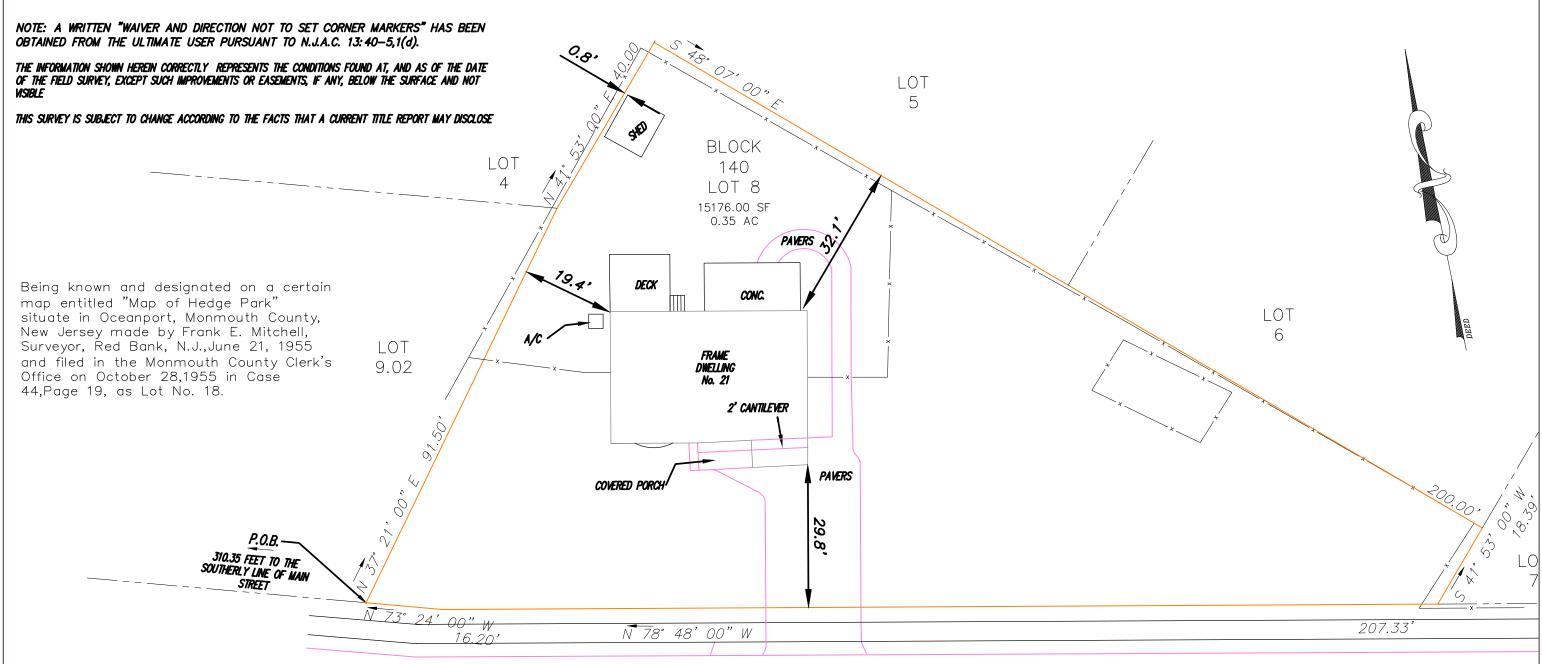

NO DETERMINATION HAS BEEN MADE AS TO THE PRESENCE OR ABSENCE OF WETLANDS ON THIS PROPERTY. NO STATEMENT IS BEING MADE OR IMPLIED HEREIN, NOR SHOULD IT BE CONSTRUED THAT ANY STATEMENT IS BEING MADE BY THE FACT THAT NO EVIDENCE OF THE SAME IS PORTRAYED HEREIN.

I HEREBY CERTIFY THAT THIS IS A TRUE AND ACCURATE SURVEY MADE ON THE GROUND. THERE ARE NO ENCROACHMENTS EITHER WAY ACROSS PROPERTY LINES EXCEPT AS SHOWN

IF THIS DOCUMENT DOES NOT CONTAIN A RAISED IMPRESSION SEAL OF THE PROFESSIONAL IT IS NOT AN ORIGINAL

## HEDGE DRIVE (50' R.O.W.)

RESPONSIBLE PROFESSIONAL'S SIGNATURE DATE
THOMAS P. SANTRY, JR., P.L.S.
PROFESSIONAL LAND SURVEYOR

P.L.S. LIC. No. 24GS3540000

## $SURVEY\ OF$ LOT 8 ~ BLOCK 140

21 Hedge Drive Borough of Oceanport Monmouth County, New Jersey